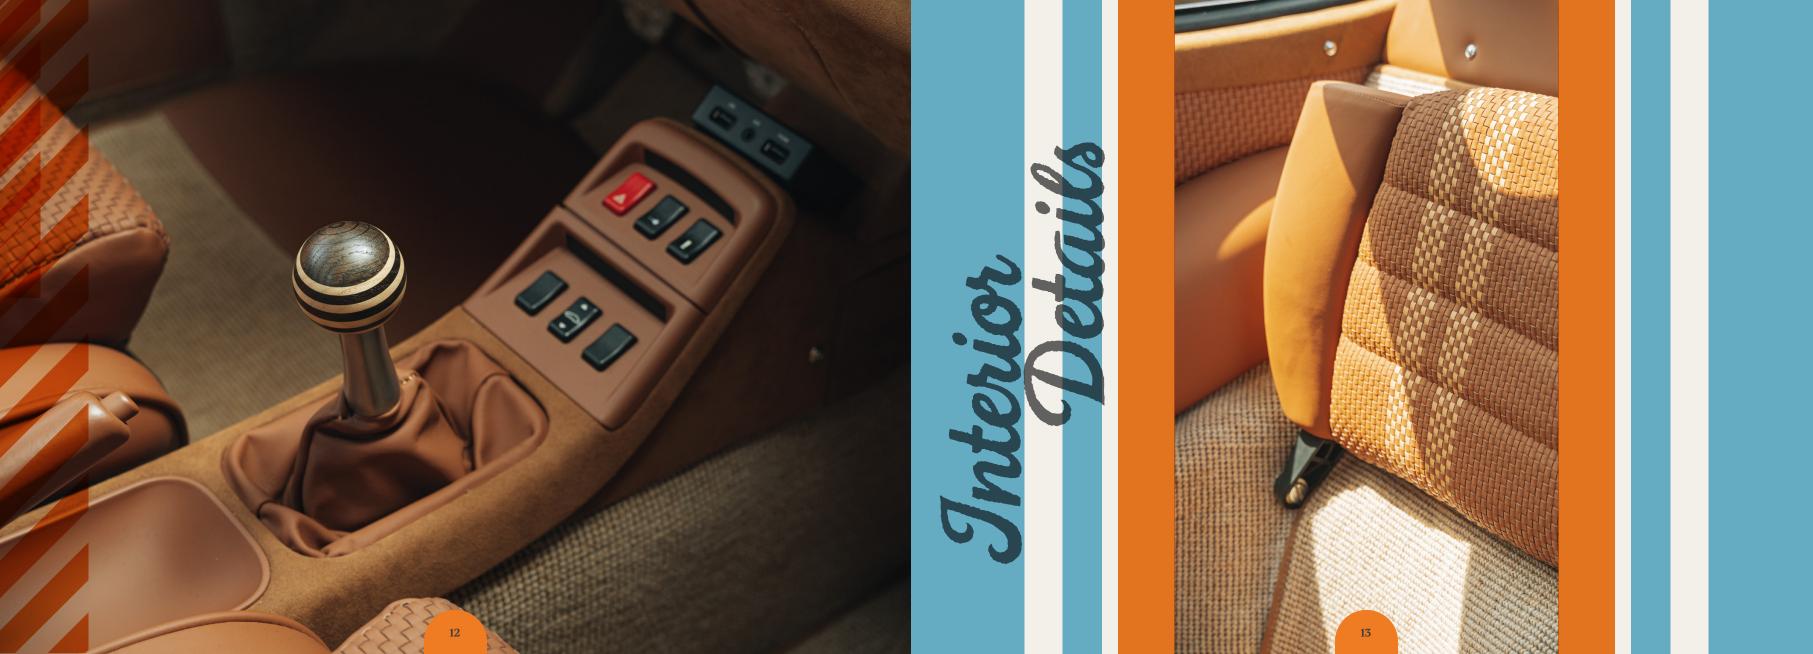

- 🔀 2 seats comfort "Recaro" or "Sport" carbon
- $\times$  Partly colored seat belts
- 🔀 1965 model rearview mirror
- $\times$  Dashboard in Alcantara with double stitching
- 🔀 Ceiling in Alcantara
- imes Dashboard profile in Alcantara or braided leather or smooth leather or fabric
- X Steering-wheel 'RSR' covered with Alcantara or leather, markers in leather
- × Interior doors with electric windows covered with smooth panels in Alcantara or leather or braided leather
- 🔀 Suitcase holder straps in leather
- 🔀 Car carpet
- imes Light polymers clean trunk covered in leather
- imes Engine cover in leather