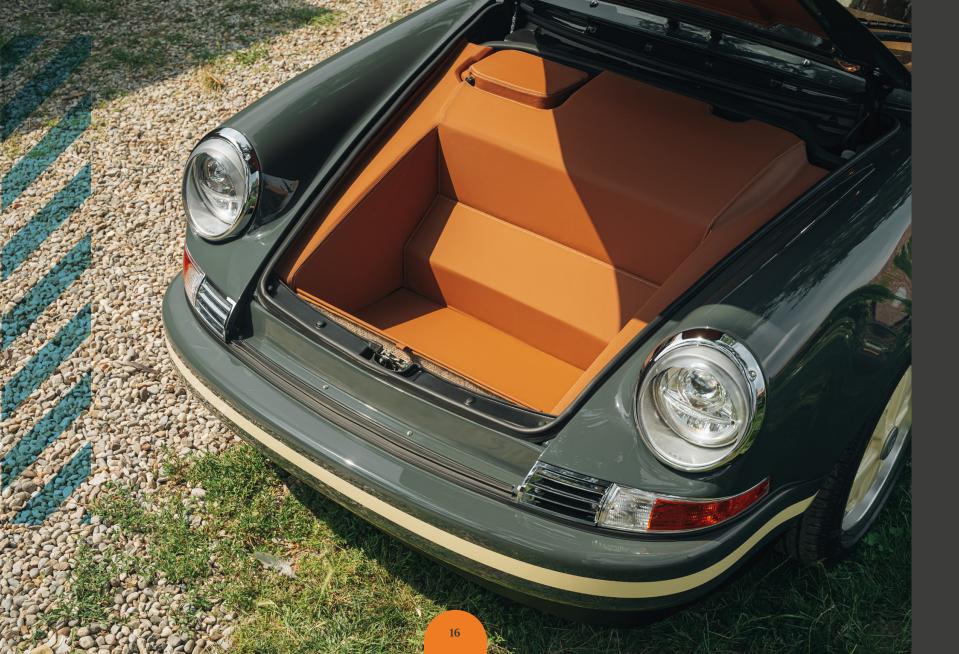

- 🔀 2 seats comfort "Recaro" or "Sport" carbon
- $\times$  Partly colored seat belts
- 🔀 1965 model rearview mirror
- $\times$  Dashboard in Alcantara with double stitching
- 🔀 Ceiling in Alcantara
- imes Dashboard profile in Alcantara or braided leather or smooth leather or fabric
- X Steering-wheel 'RSR' covered with Alcantara or leather, markers in leather
- × Interior doors with electric windows covered with smooth panels in Alcantara or leather or braided leather
- 🔀 Suitcase holder straps in leather
- 🔀 Car carpet
- imes Light polymers clean trunk covered in leather
- imes Engine cover in leather