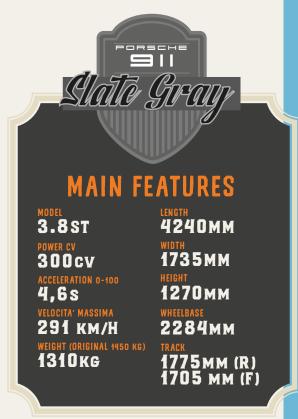

## LAB ELEVEN PORSCHE 911, BASE 993 TYPE, 2-DOOR COUPE, RR-WHEEL DRIVE LAYOUT, AIR-COOLED NATURALLY ASPIRATED ENGINE

- imes Laser-measured body and chassis
- $\times$  Sandblasted and sealed body
- $\times$  Hood model is from 2.2S (with lip)
- $\times$  F-model front hood
- imes Metal sheet bonnet
- $\times$  Carbon bumpers (f/r)