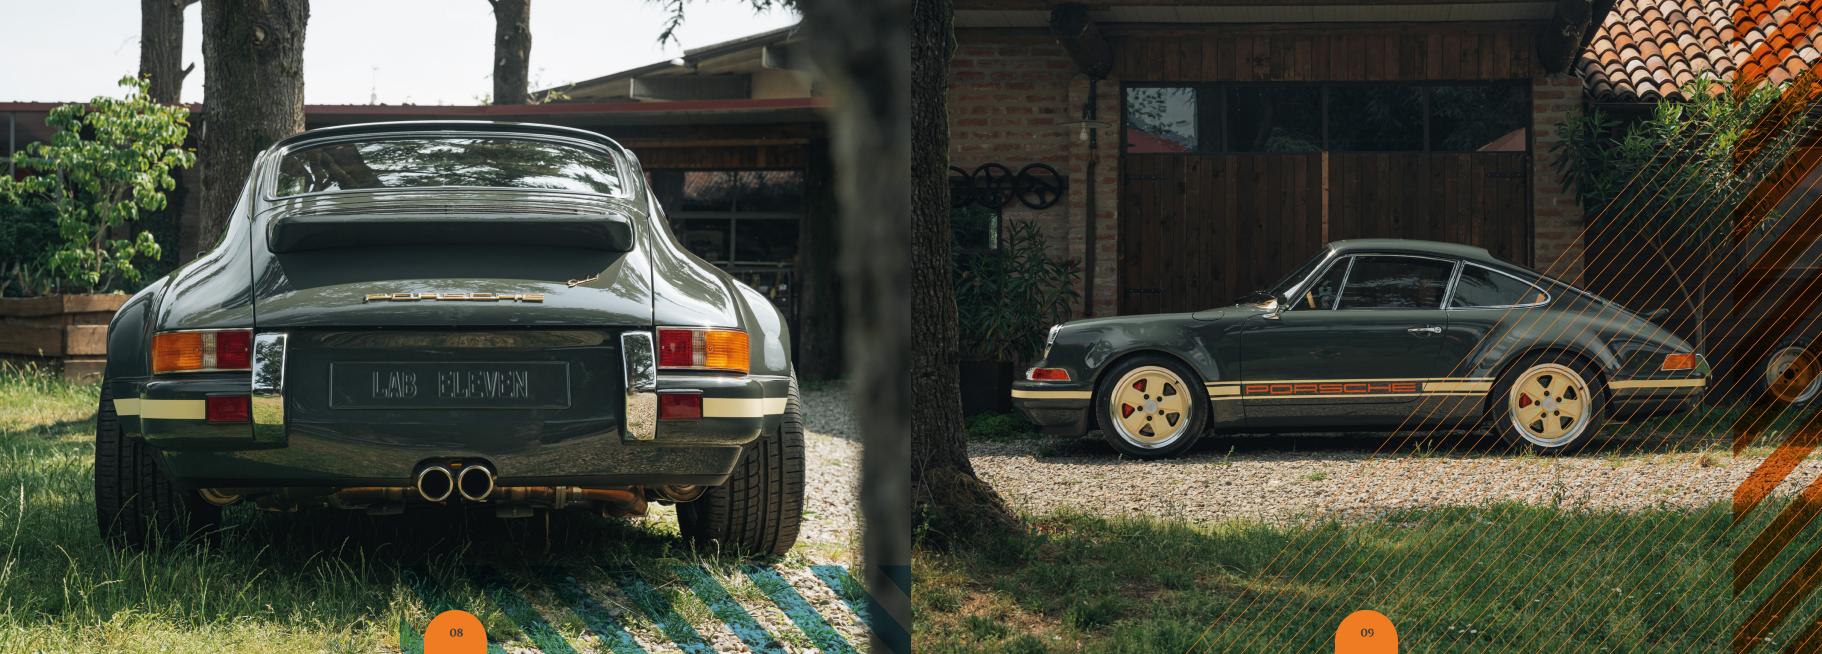

## LAB ELEVEN PORSCHE 911, BASE 993 TYPE, 2-DOOR COUPE, RR-WHEEL DRIVE LAYOUT, AIR-COOLED NATURALLY ASPIRATED ENGINE

- imes Laser-measured body and chassis
- $\times$  Sandblasted and sealed body
- $\times$  Hood model is from 2.2S (with lip)
- $\times$  F-model front hood
- imes Metal sheet bonnet
- $\times$  Carbon bumpers (f/r)

- 🔀 Enlarged rear end fenders
  - $\times$  Enlarged front fender
  - 🔀 Model 'R' door handles
  - $\times$  LED front headlights
  - $\times$  2 outside mirrors model 'RSR'
  - $\times$  Original Porsche indicators '65 model (f/r)

- $\times$  Side windows with anodized aluminum profiles
- $\times$  Original windshield and rear window (glass)
- $\times$  Fuchsfelge patterned wheels with diamond profile, star painted Rim
- imes Porsche lettering and stripes on the side
- $\stackrel{\scriptstyle imes}{\scriptstyle \sim}$  Stripes on front and rear bumper