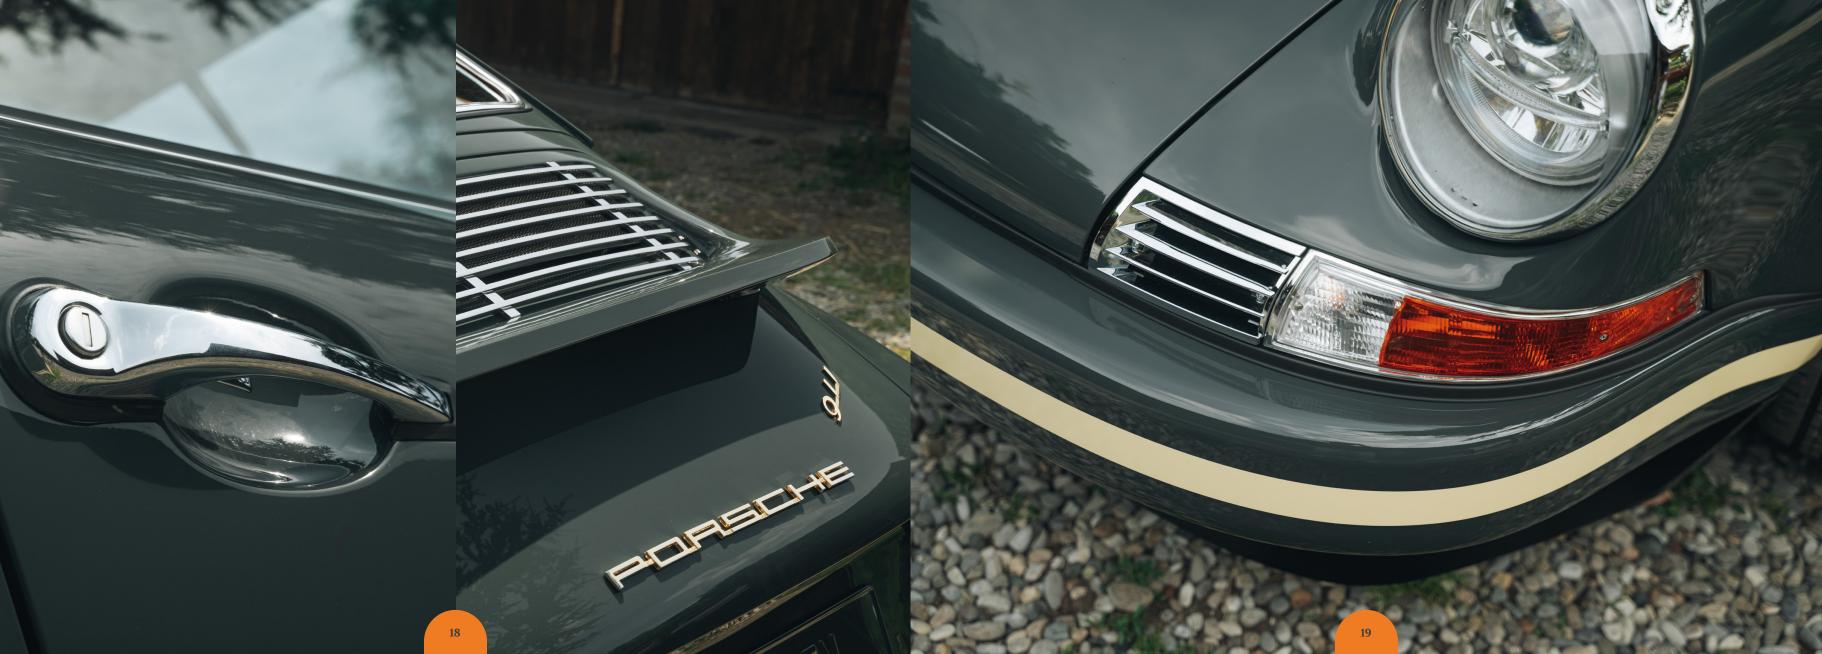

- 🔀 Enlarged rear end fenders
  - $\times$  Enlarged front fender
  - 🔀 Model 'R' door handles
  - $\times$  LED front headlights
  - $\times$  2 outside mirrors model 'RSR'
  - $\times$  Original Porsche indicators '65 model (f/r)

- $\times$  Side windows with anodized aluminum profiles
- $\times$  Original windshield and rear window (glass)
- $\times$  Fuchsfelge patterned wheels with diamond profile, star painted Rim
- imes Porsche lettering and stripes on the side
- $\stackrel{\scriptstyle imes}{\scriptstyle \sim}$  Stripes on front and rear bumper