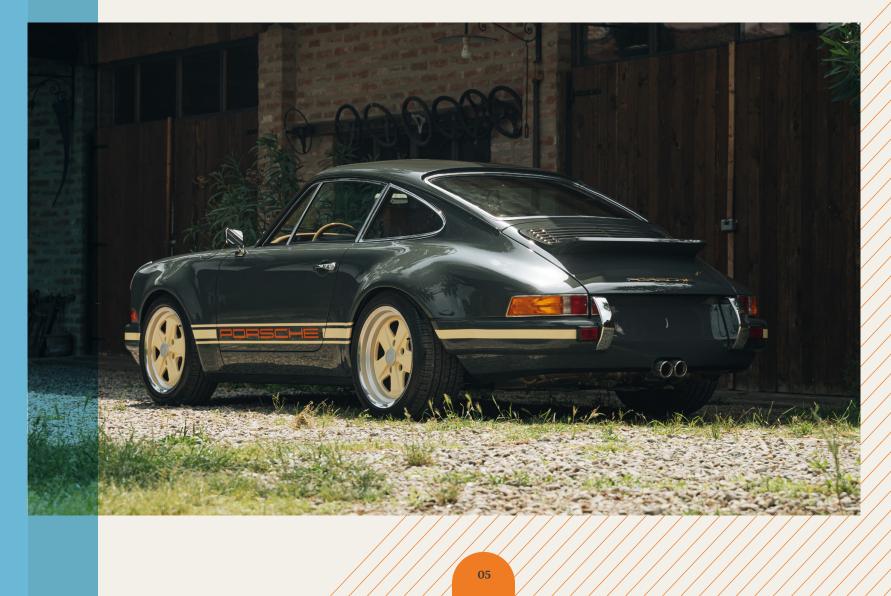

## LAB ELEVEN PORSCHE 911, BASE 993 TYPE, 2-DOOR COUPE, RR-WHEEL DRIVE LAYOUT, AIR-COOLED NATURALLY ASPIRATED ENGINE

- imes Laser-measured body and chassis
- $\times$  Sandblasted and sealed body
- $\times$  Hood model is from 2.2S (with lip)
- $\times$  F-model front hood
- imes Metal sheet bonnet
- $\times$  Carbon bumpers (f/r)

- 🔀 Enlarged rear end fenders
  - $\times$  Enlarged front fender
  - 🔀 Model 'R' door handles
  - $\times$  LED front headlights
  - $\times$  2 outside mirrors model 'RSR'
  - $\times$  Original Porsche indicators '65 model (f/r)

- $\times$  Side windows with anodized aluminum profiles
- $\times$  Original windshield and rear window (glass)
- $\times$  Fuchsfelge patterned wheels with diamond profile, star painted Rim
- imes Porsche lettering and stripes on the side
- $\stackrel{\scriptstyle imes}{\scriptstyle \sim}$  Stripes on front and rear bumper