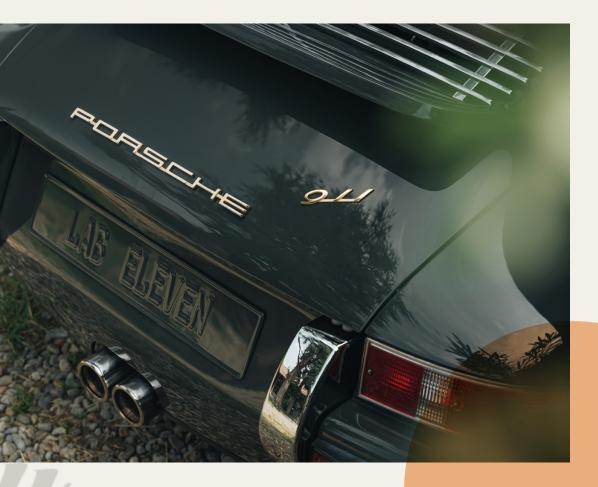

## LAB ELEVEN PORSCHE 911, BASE 993 TYPE, 2-DOOR COUPE, RR-WHEEL DRIVE LAYOUT, AIR-COOLED NATURALLY ASPIRATED ENGINE

- imes Laser-measured body and chassis
- $\times$  Sandblasted and sealed body
- $\times$  Hood model is from 2.2S (with lip)
- $\times$  F-model front hood
- imes Metal sheet bonnet
- $\times$  Carbon bumpers (f/r)