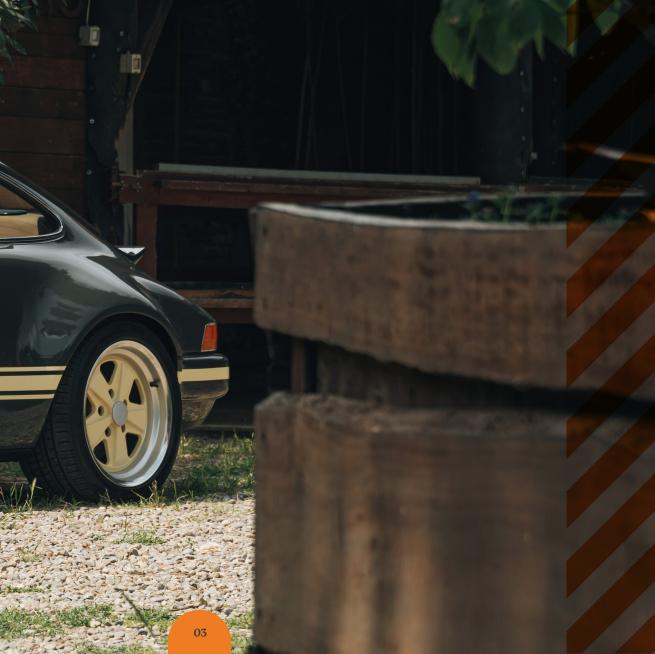

- $\times$  Side windows with anodized aluminum profiles
- $\times$  Original windshield and rear window (glass)
- $\times$  Fuchsfelge patterned wheels with diamond profile, star painted Rim
- imes Porsche lettering and stripes on the side
- $\stackrel{\scriptstyle imes}{\scriptstyle \sim}$  Stripes on front and rear bumper