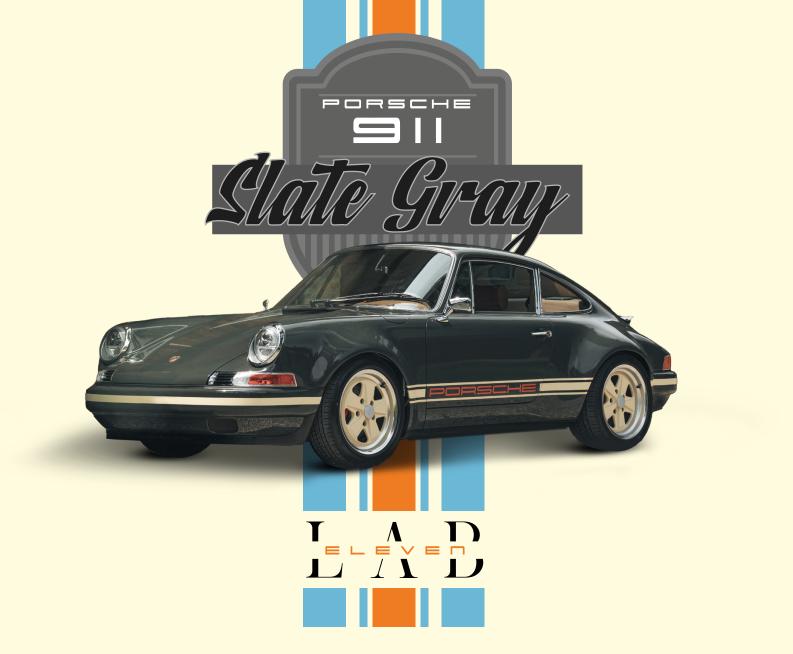

ALL LABELEVEN VEHICLES ARE DELIVERED TO PORSCHE AG FOR THE FINAL "PORSCHE 100 POINTS TEST"

ab Eleven is a family-run company born from the passion of the founder, Pino La Rosa and his daughter Milena, for Porsche cars. Based in Kitzbühel, Austria, the operational laboratory is located in Frankfurt am Main.

The company can count on a team with over 40 years of experience in restyling the German company's cars. More in detail, Lab Eleven specializes in the "backdate" of the iconic 911 model from the 1970s, that is, bringing the design of the car back to the glories of past decades but with the addition of modern components and technologies.