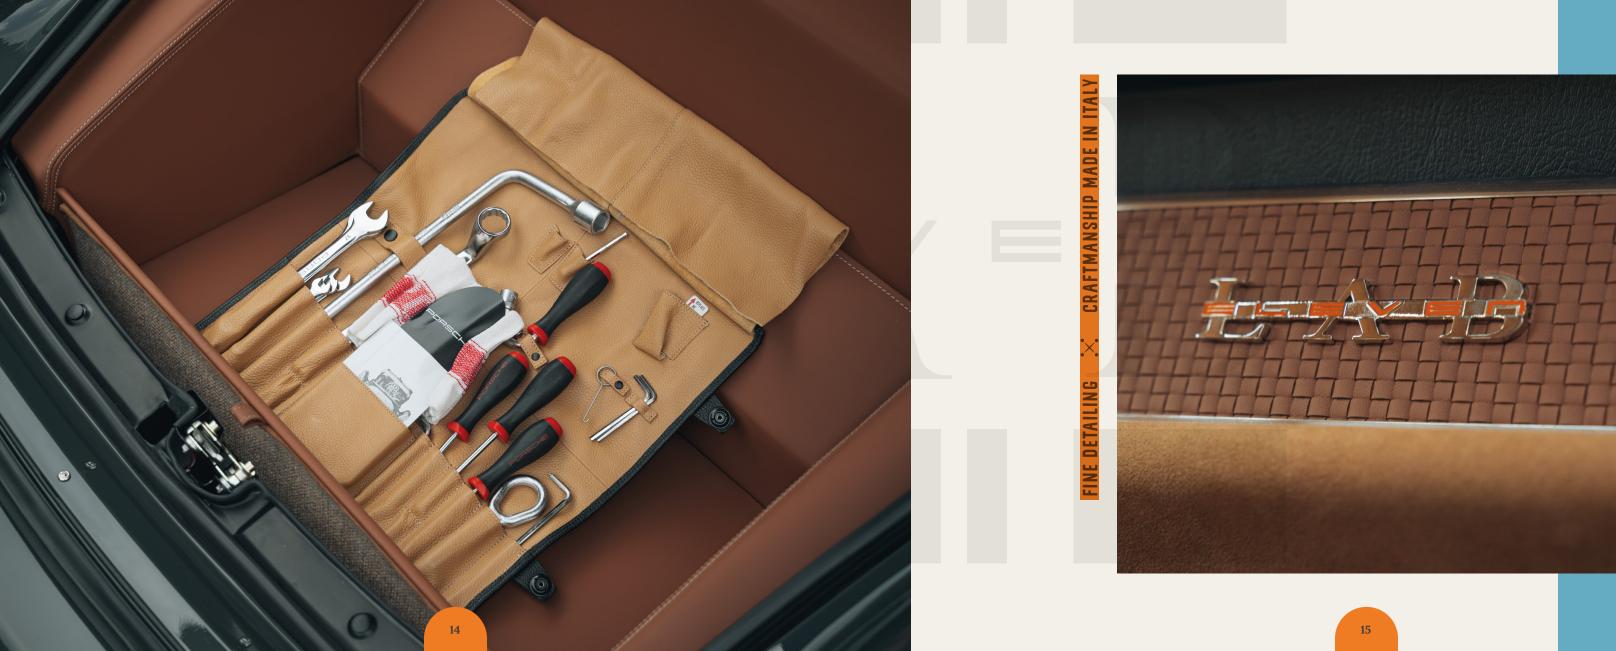

- 🔀 2 seats comfort "Recaro" or "Sport" carbon
- $\times$  Partly colored seat belts
- 🔀 1965 model rearview mirror
- $\times$  Dashboard in Alcantara with double stitching
- 🔀 Ceiling in Alcantara
- imes Dashboard profile in Alcantara or braided leather or smooth leather or fabric
- X Steering-wheel 'RSR' covered with Alcantara or leather, markers in leather
- × Interior doors with electric windows covered with smooth panels in Alcantara or leather or braided leather
- 🔀 Suitcase holder straps in leather
- 🔀 Car carpet
- imes Light polymers clean trunk covered in leather
- imes Engine cover in leather