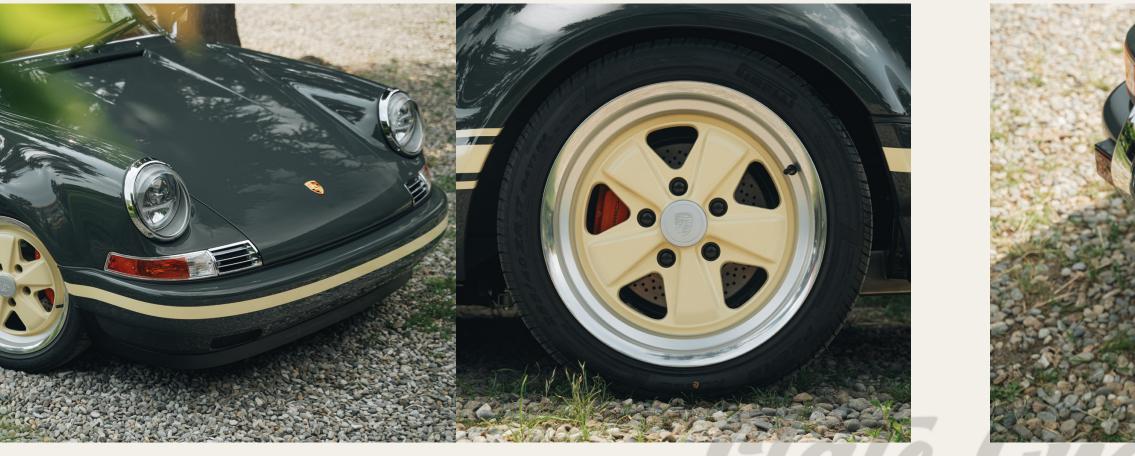

- 🔀 Enlarged rear end fenders
  - $\times$  Enlarged front fender
  - 🔀 Model 'R' door handles
  - $\times$  LED front headlights
  - $\times$  2 outside mirrors model 'RSR'
  - $\times$  Original Porsche indicators '65 model (f/r)

- $\times$  Side windows with anodized aluminum profiles
- $\times$  Original windshield and rear window (glass)
- $\times$  Fuchsfelge patterned wheels with diamond profile, star painted Rim
- imes Porsche lettering and stripes on the side
- $\stackrel{\scriptstyle imes}{\scriptstyle \sim}$  Stripes on front and rear bumper