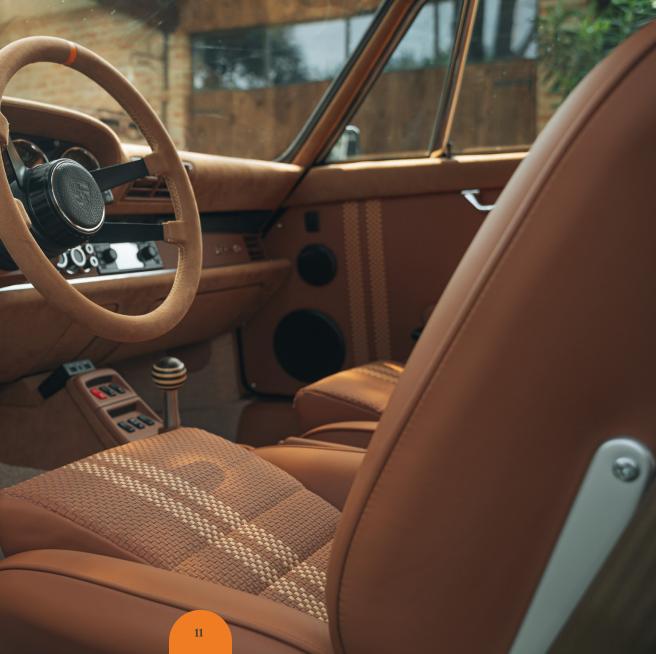

- 🔀 2 seats comfort "Recaro" or "Sport" carbon
- $\times$  Partly colored seat belts
- 🔀 1965 model rearview mirror
- $\times$  Dashboard in Alcantara with double stitching
- 🔀 Ceiling in Alcantara
- imes Dashboard profile in Alcantara or braided leather or smooth leather or fabric
- X Steering-wheel 'RSR' covered with Alcantara or leather, markers in leather
- × Interior doors with electric windows covered with smooth panels in Alcantara or leather or braided leather
- 🔀 Suitcase holder straps in leather
- 🔀 Car carpet
- imes Light polymers clean trunk covered in leather
- imes Engine cover in leather