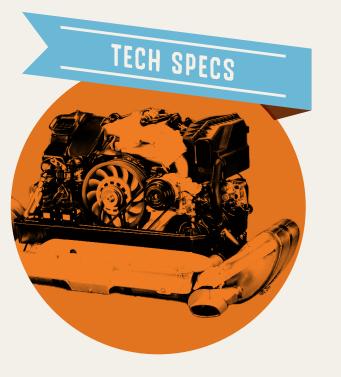

## Engine gearbox <sup>and</sup>drivetrain

- ★ Complete engine and transmission removal
- ★ Complete overhaul of engine and transmission conducted by Porsche recommended Mechanic serving Porsche Cup Italy
- ※ All worn engine parts, gearbox and drivetrain are replaced with new original Porsche parts. Mileage counter is set on 'Zero' again
- ※ New 'Bilstein' shock absorbers and suspension system
- X Lowered body
- ★ 18-inch wheels
- X All worn parts replaced with new Original Porsche parts
- × New original brake calipers
- X New internal shift lever with shift travel reduction, 'Model 917 short'
- X Settings and Track adjustment of the LABeleven car performed by specialist