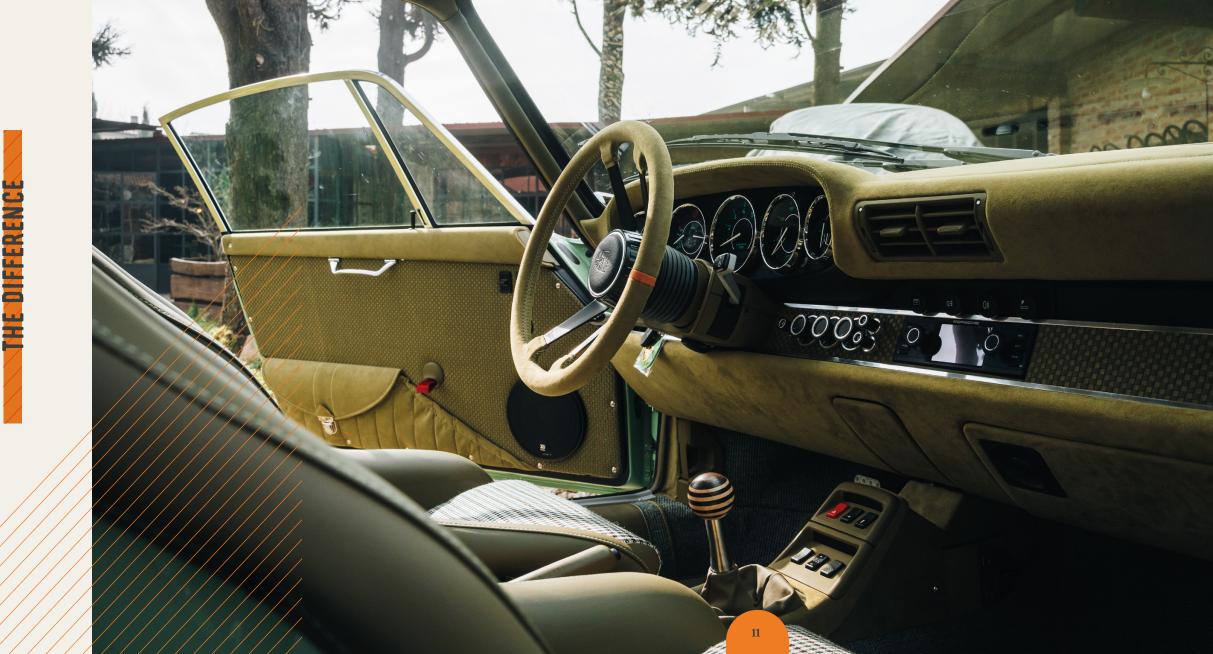

## INTERIOR DETAILS

- ★ 2 seats comfort "Recaro" or "Sport" carbon
- × Partly colored seat belts
- × 1965 model rearview mirror
- X Dashboard in Alcantara with double stitching
- ★ Ceiling in Alcantara
- ☐ Dashboard profile in Alcantara or braided leather or smooth leather or fabric
- X Steering-wheel 'RSR' covered with Alcantara or leather, markers in leather
- X Interior doors with electric windows covered with smooth panels in Alcantara or leather or braided leather
- Car carpet
- X Light polymers clean trunk covered in leather
- X Engine cover in leather