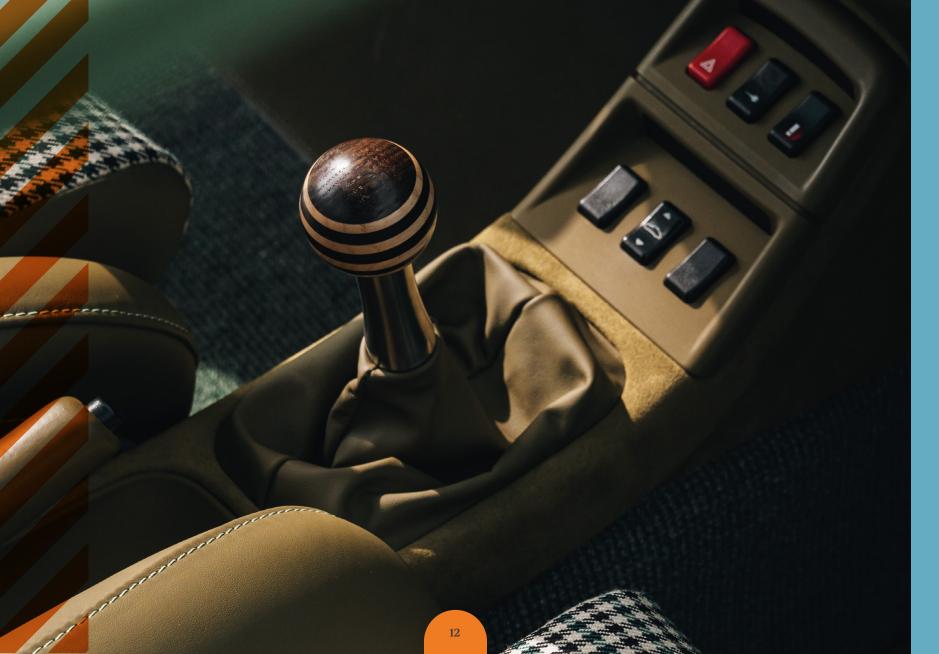

## INTERIOR DETAILS

- ★ 2 seats comfort "Recaro" or "Sport" carbon
- × Partly colored seat belts
- × 1965 model rearview mirror
- X Dashboard in Alcantara with double stitching
- ★ Ceiling in Alcantara
- ☐ Dashboard profile in Alcantara or braided leather or smooth leather or fabric
- X Steering-wheel 'RSR' covered with Alcantara or leather, markers in leather
- X Interior doors with electric windows covered with smooth panels in Alcantara or leather or braided leather
- Car carpet
- X Light polymers clean trunk covered in leather
- X Engine cover in leather

## Engine gearbox <sup>and</sup>drivetrain

- ★ Complete engine and transmission removal
- ★ Complete overhaul of engine and transmission conducted by Porsche recommended Mechanic serving Porsche Cup Italy
- ※ All worn engine parts, gearbox and drivetrain are replaced with new original Porsche parts. Mileage counter is set on 'Zero' again
- ※ New 'Bilstein' shock absorbers and suspension system
- X Lowered body
- ★ 18-inch wheels
- X All worn parts replaced with new Original Porsche parts
- × New original brake calipers
- X New internal shift lever with shift travel reduction, 'Model 917 short'
- X Settings and Track adjustment of the LABeleven car performed by specialist