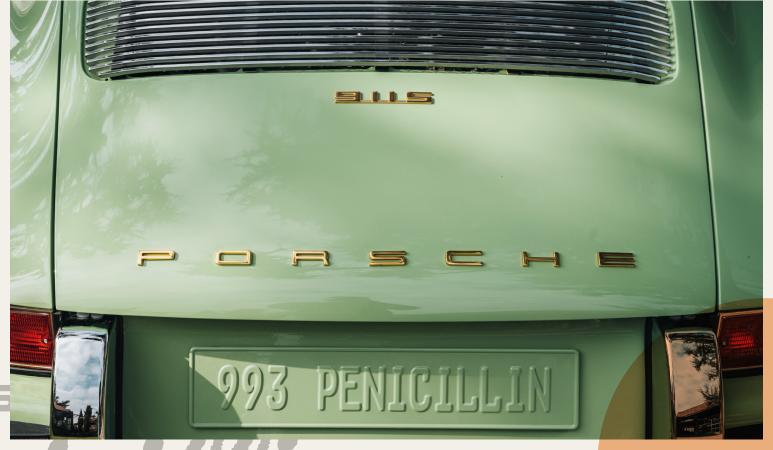

- Enlarged rear end fenders
- 🔀 Enlarged front fender
- ★ Model 'R' door handles
- LED front headlights
- × 2 outside mirrors model 'RSR'
- ※ Original Porsche indicators '65 model (f/r)

- ★ Side windows with anodized aluminum profiles
- ∴ Original windshield and rear window (glass)
- ∑ Fuchsfelge patterned wheels with diamond profile, star painted Rim
- X Porsche lettering on the rear end
- ─ Porsche lettering and stripes on the side
- X Stripes on front and rear bumper