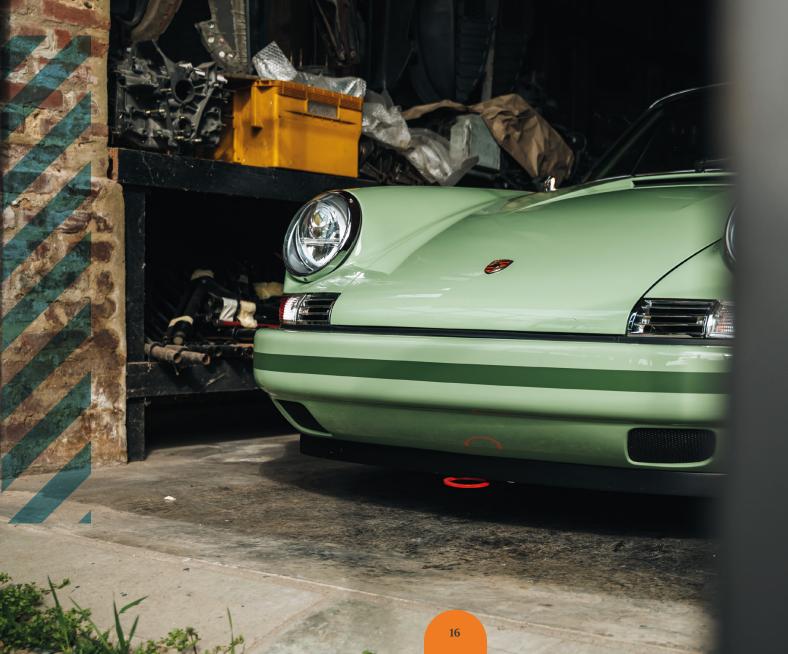

### LAB ELEVEN PORSCHE 911, BASE 993 TYPE, 2-DOOR COUPE, RR-WHEEL DRIVE LAYOUT, AIR-COOLED NATURALLY ASPIRATED ENGINE 3,8 LITER

- X Laser-measured body and chassis
- X Sandblasted and sealed body
- X F-model front hood
- Metal sheet bonnet

- Enlarged rear end fenders
- 🔀 Enlarged front fender
- ★ Model 'R' door handles
- LED front headlights
- × 2 outside mirrors model 'RSR'
- ※ Original Porsche indicators '65 model (f/r)

- ★ Side windows with anodized aluminum profiles
- ∴ Original windshield and rear window (glass)
- ∑ Fuchsfelge patterned wheels with diamond profile, star painted Rim
- X Porsche lettering on the rear end
- ─ Porsche lettering and stripes on the side
- X Stripes on front and rear bumper