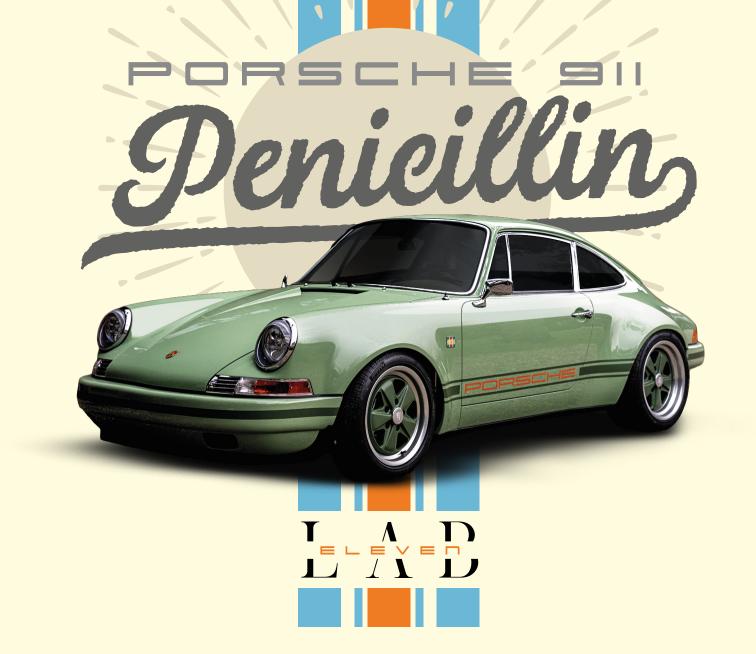

### LAB ELEVEN PORSCHE 911, BASE 993 TYPE, 2-DOOR COUPE, RR-WHEEL DRIVE LAYOUT, AIR-COOLED NATURALLY ASPIRATED ENGINE 3,8 LITER

- X Laser-measured body and chassis
- X Sandblasted and sealed body
- X F-model front hood
- Metal sheet bonnet

- Enlarged rear end fenders
- 🔀 Enlarged front fender
- ★ Model 'R' door handles
- LED front headlights
- × 2 outside mirrors model 'RSR'
- ※ Original Porsche indicators '65 model (f/r)

- ★ Side windows with anodized aluminum profiles
- ∴ Original windshield and rear window (glass)
- ∑ Fuchsfelge patterned wheels with diamond profile, star painted Rim
- X Porsche lettering on the rear end
- ─ Porsche lettering and stripes on the side
- X Stripes on front and rear bumper