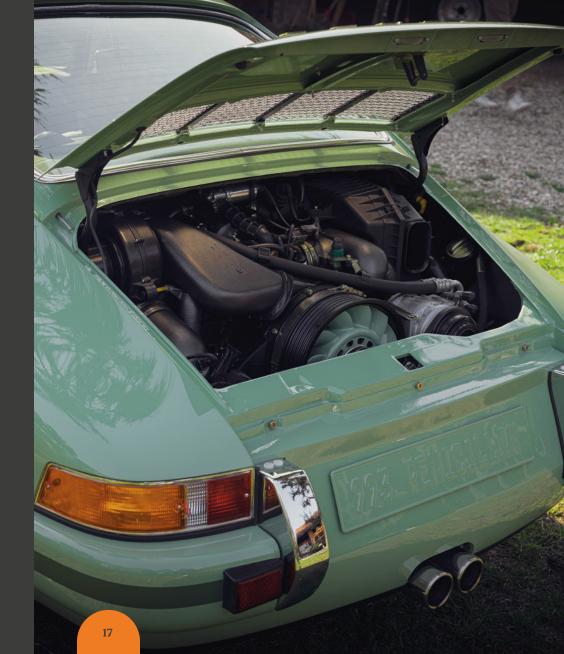

## Engine gearbox <sup>and</sup>drivetrain

- ★ Complete engine and transmission removal
- ★ Complete overhaul of engine and transmission conducted by Porsche recommended Mechanic serving Porsche Cup Italy
- ※ All worn engine parts, gearbox and drivetrain are replaced with new original Porsche parts. Mileage counter is set on 'Zero' again
- ※ New 'Bilstein' shock absorbers and suspension system
- X Lowered body
- ★ 18-inch wheels
- X All worn parts replaced with new Original Porsche parts
- × New original brake calipers
- X New internal shift lever with shift travel reduction, 'Model 917 short'
- X Settings and Track adjustment of the LABeleven car performed by specialist