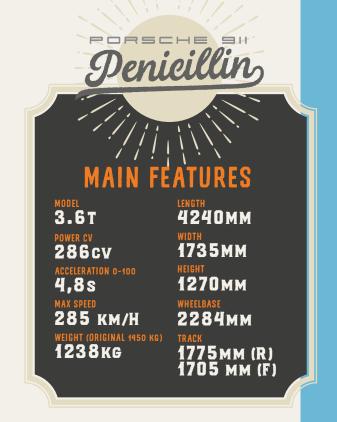

### LAB ELEVEN PORSCHE 911, BASE 993 TYPE, 2-DOOR COUPE, RR-WHEEL DRIVE LAYOUT, AIR-COOLED NATURALLY ASPIRATED ENGINE 3,8 LITER

- X Laser-measured body and chassis
- X Sandblasted and sealed body
- X F-model front hood
- Metal sheet bonnet