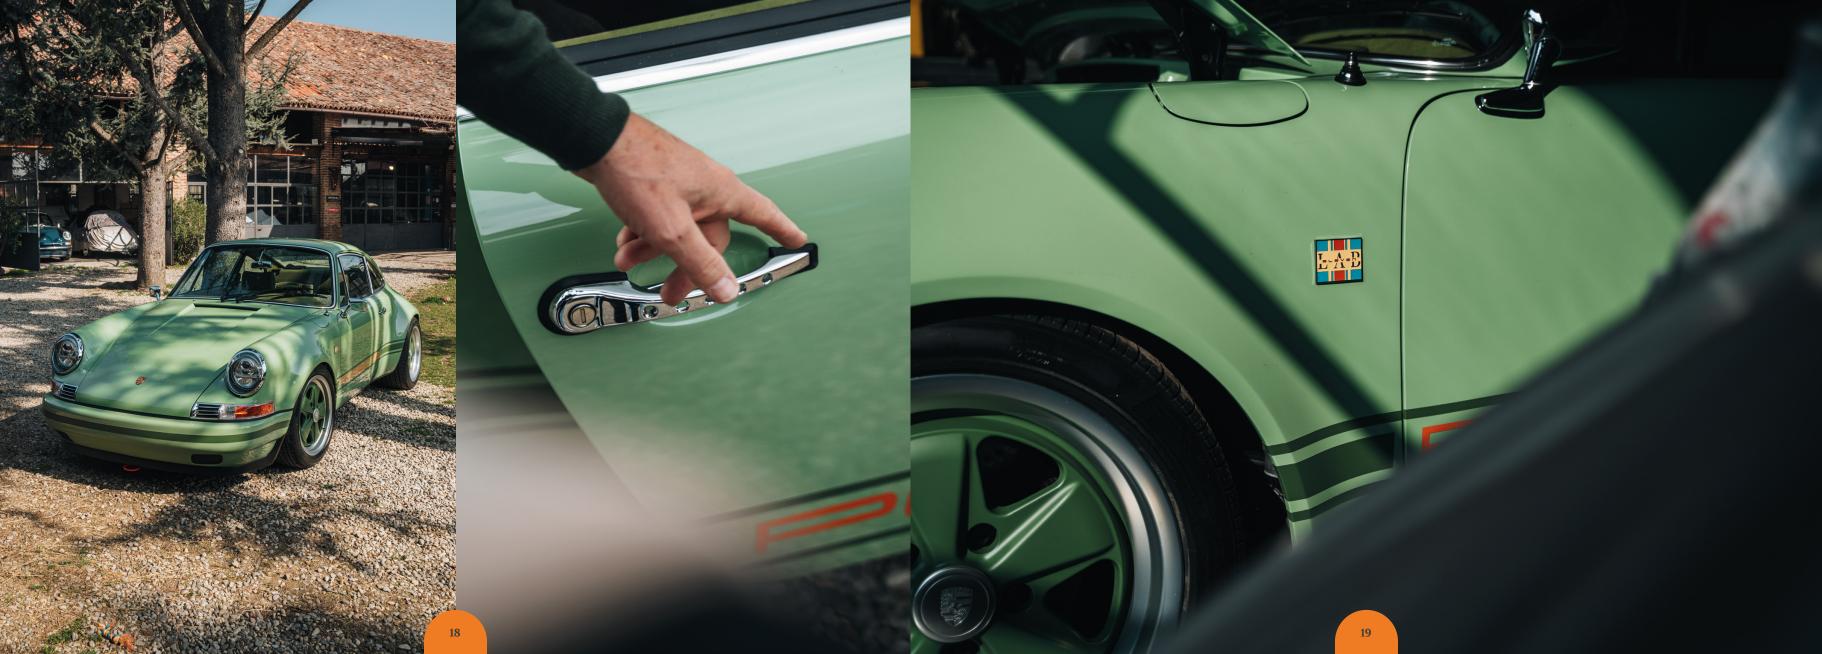

### LAB ELEVEN PORSCHE 911, BASE 993 TYPE, 2-DOOR COUPE, RR-WHEEL DRIVE LAYOUT, AIR-COOLED NATURALLY ASPIRATED ENGINE 3,8 LITER

- X Laser-measured body and chassis
- X Sandblasted and sealed body
- X F-model front hood
- Metal sheet bonnet

- Enlarged rear end fenders
- 🔀 Enlarged front fender
- ★ Model 'R' door handles
- LED front headlights
- × 2 outside mirrors model 'RSR'
- ※ Original Porsche indicators '65 model (f/r)

- ★ Side windows with anodized aluminum profiles
- ∴ Original windshield and rear window (glass)
- ∑ Fuchsfelge patterned wheels with diamond profile, star painted Rim
- X Porsche lettering on the rear end
- ─ Porsche lettering and stripes on the side
- X Stripes on front and rear bumper

## INTERIOR DETAILS

- ★ 2 seats comfort "Recaro" or "Sport" carbon
- × Partly colored seat belts
- × 1965 model rearview mirror
- X Dashboard in Alcantara with double stitching
- ★ Ceiling in Alcantara
- ☐ Dashboard profile in Alcantara or braided leather or smooth leather or fabric
- X Steering-wheel 'RSR' covered with Alcantara or leather, markers in leather
- X Interior doors with electric windows covered with smooth panels in Alcantara or leather or braided leather
- Car carpet
- X Light polymers clean trunk covered in leather
- X Engine cover in leather