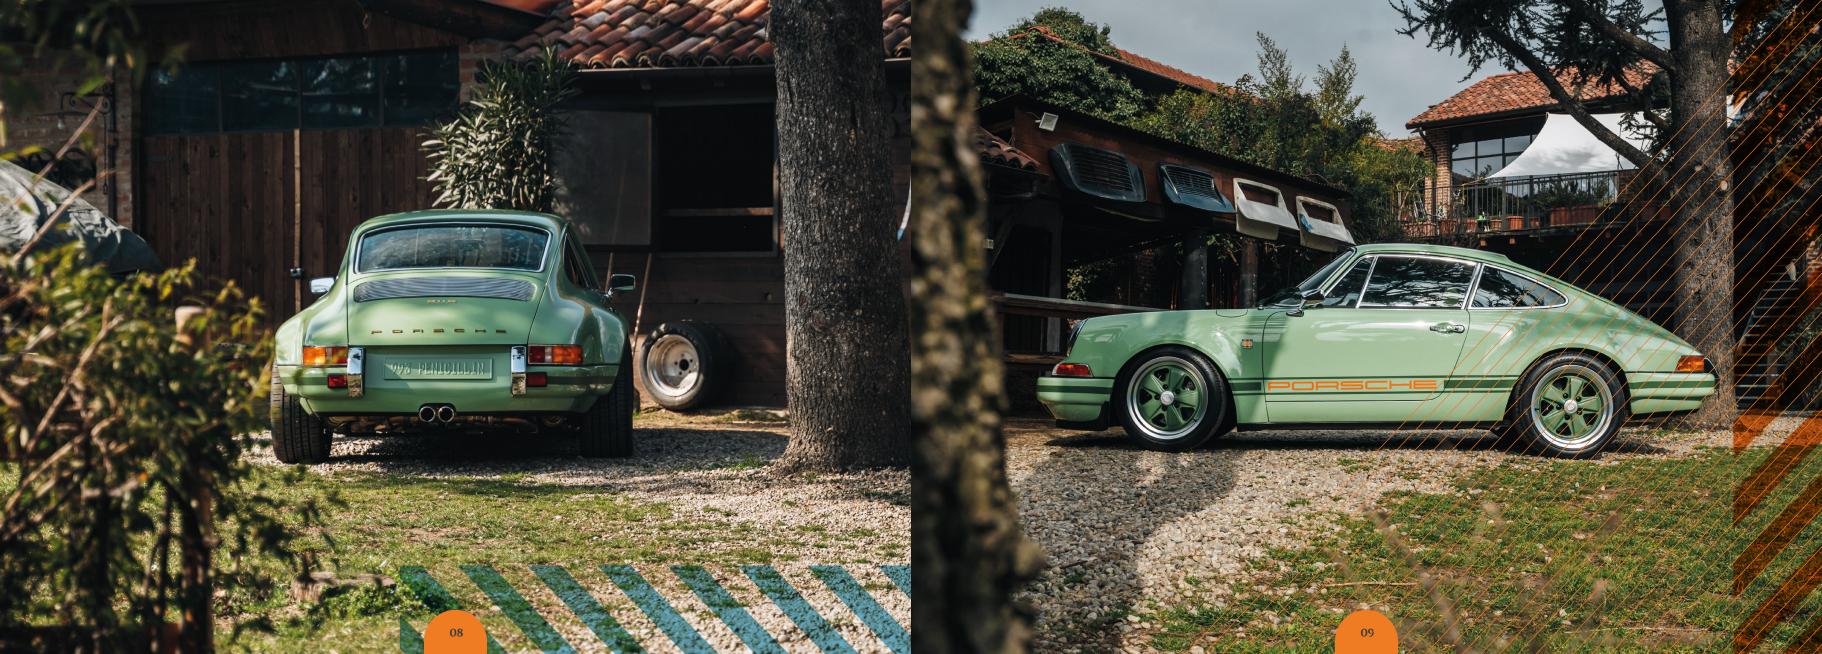

### LAB ELEVEN PORSCHE 911, BASE 993 TYPE, 2-DOOR COUPE, RR-WHEEL DRIVE LAYOUT, AIR-COOLED NATURALLY ASPIRATED ENGINE 3,8 LITER

- X Laser-measured body and chassis
- X Sandblasted and sealed body
- X F-model front hood
- Metal sheet bonnet

- Enlarged rear end fenders
- 🔀 Enlarged front fender
- ★ Model 'R' door handles
- LED front headlights
- × 2 outside mirrors model 'RSR'
- ※ Original Porsche indicators '65 model (f/r)

- ★ Side windows with anodized aluminum profiles
- ∴ Original windshield and rear window (glass)
- ∑ Fuchsfelge patterned wheels with diamond profile, star painted Rim
- X Porsche lettering on the rear end
- ─ Porsche lettering and stripes on the side
- X Stripes on front and rear bumper