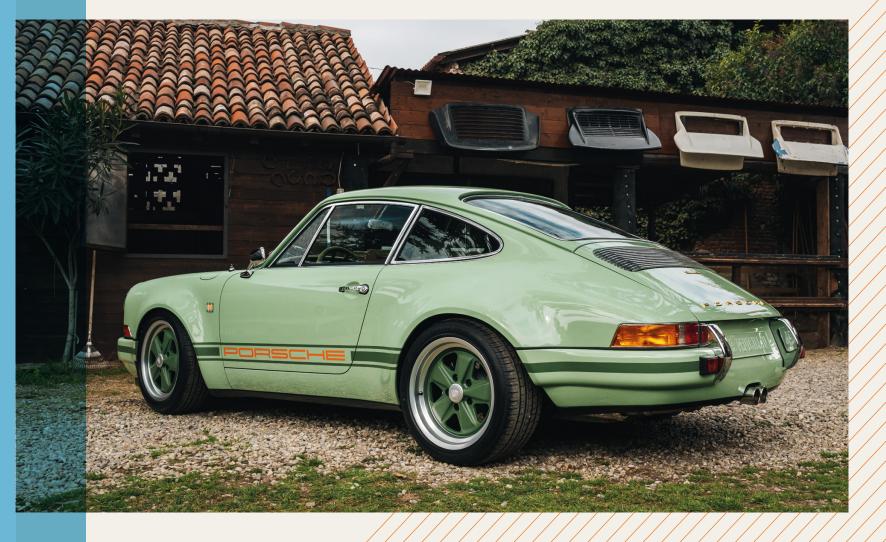

### LAB ELEVEN PORSCHE 911, BASE 993 TYPE, 2-DOOR COUPE, RR-WHEEL DRIVE LAYOUT, AIR-COOLED NATURALLY ASPIRATED ENGINE 3,8 LITER

- X Laser-measured body and chassis
- X Sandblasted and sealed body
- X F-model front hood
- Metal sheet bonnet

- Enlarged rear end fenders
- 🔀 Enlarged front fender
- ★ Model 'R' door handles
- LED front headlights
- × 2 outside mirrors model 'RSR'
- ※ Original Porsche indicators '65 model (f/r)

- ★ Side windows with anodized aluminum profiles
- ∴ Original windshield and rear window (glass)
- ∑ Fuchsfelge patterned wheels with diamond profile, star painted Rim
- X Porsche lettering on the rear end
- ─ Porsche lettering and stripes on the side
- X Stripes on front and rear bumper