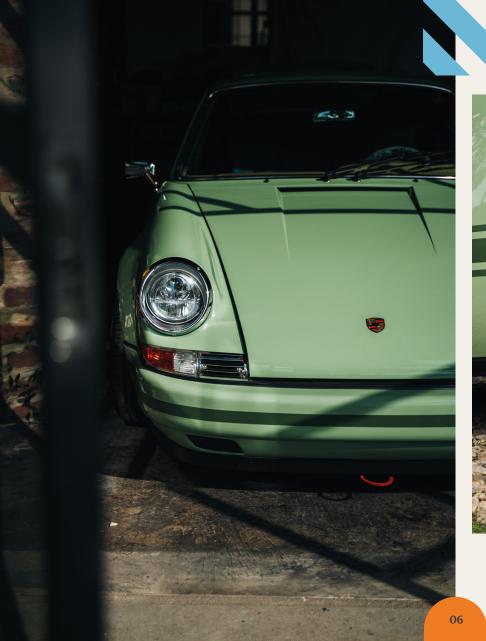

### LAB ELEVEN PORSCHE 911, BASE 993 TYPE, 2-DOOR COUPE, RR-WHEEL DRIVE LAYOUT, AIR-COOLED NATURALLY ASPIRATED ENGINE 3,8 LITER

- X Laser-measured body and chassis
- X Sandblasted and sealed body
- X F-model front hood
- Metal sheet bonnet

- Enlarged rear end fenders
- 🔀 Enlarged front fender
- ★ Model 'R' door handles
- LED front headlights
- × 2 outside mirrors model 'RSR'
- ※ Original Porsche indicators '65 model (f/r)

- ★ Side windows with anodized aluminum profiles
- ∴ Original windshield and rear window (glass)
- ∑ Fuchsfelge patterned wheels with diamond profile, star painted Rim
- X Porsche lettering on the rear end
- ─ Porsche lettering and stripes on the side
- X Stripes on front and rear bumper