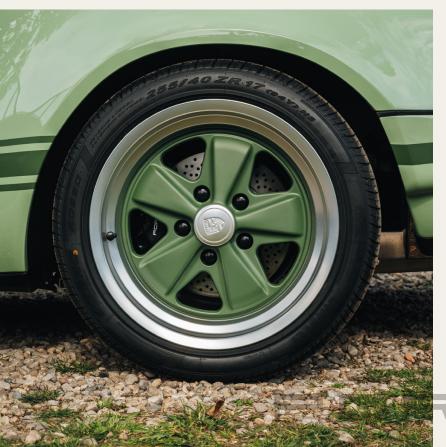

- Enlarged rear end fenders
- 🔀 Enlarged front fender
- ★ Model 'R' door handles
- LED front headlights
- × 2 outside mirrors model 'RSR'
- ※ Original Porsche indicators '65 model (f/r)

- ★ Side windows with anodized aluminum profiles
- ∴ Original windshield and rear window (glass)
- ∑ Fuchsfelge patterned wheels with diamond profile, star painted Rim
- X Porsche lettering on the rear end
- ─ Porsche lettering and stripes on the side
- X Stripes on front and rear bumper