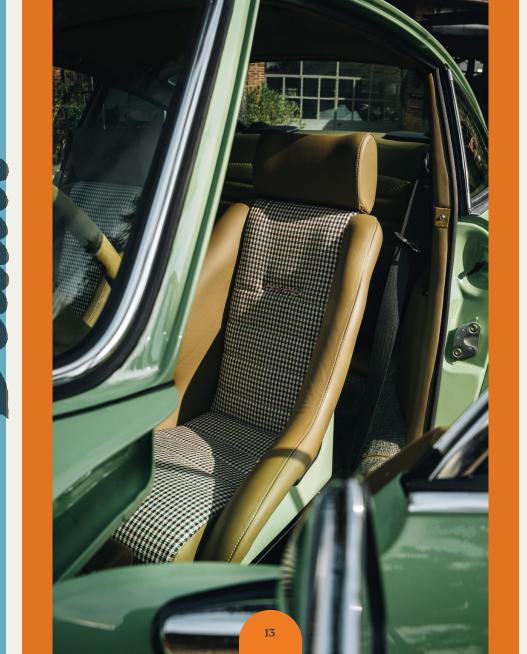

## INTERIOR DETAILS

- ★ 2 seats comfort "Recaro" or "Sport" carbon
- × Partly colored seat belts
- × 1965 model rearview mirror
- X Dashboard in Alcantara with double stitching
- ★ Ceiling in Alcantara
- ☐ Dashboard profile in Alcantara or braided leather or smooth leather or fabric
- X Steering-wheel 'RSR' covered with Alcantara or leather, markers in leather
- X Interior doors with electric windows covered with smooth panels in Alcantara or leather or braided leather
- Car carpet
- X Light polymers clean trunk covered in leather
- X Engine cover in leather