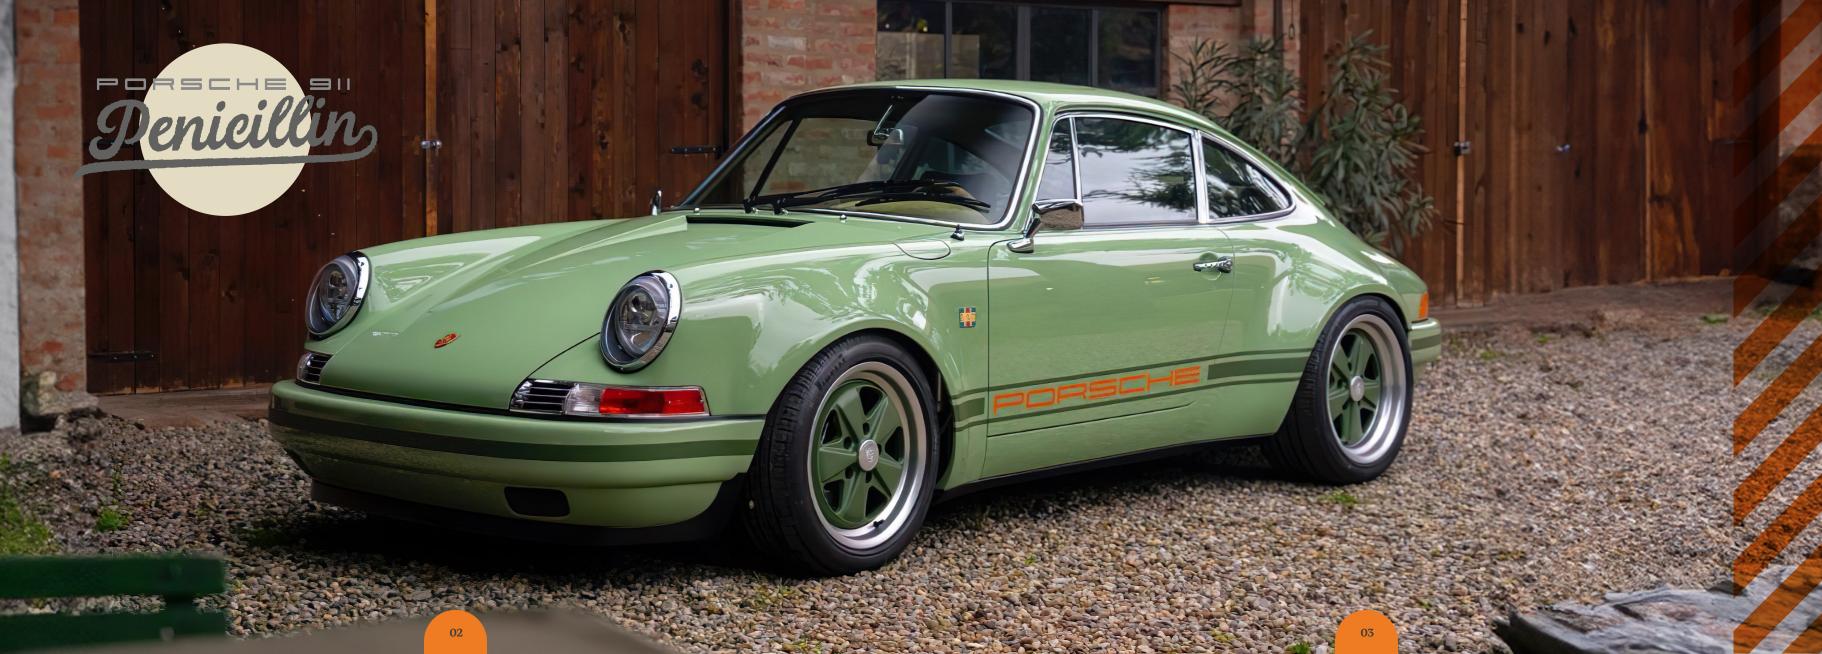

### LAB ELEVEN PORSCHE 911, BASE 993 TYPE, 2-DOOR COUPE, RR-WHEEL DRIVE LAYOUT, AIR-COOLED NATURALLY ASPIRATED ENGINE 3,8 LITER

- X Laser-measured body and chassis
- X Sandblasted and sealed body
- X F-model front hood
- Metal sheet bonnet

- Enlarged rear end fenders
- 🔀 Enlarged front fender
- ★ Model 'R' door handles
- LED front headlights
- × 2 outside mirrors model 'RSR'
- ※ Original Porsche indicators '65 model (f/r)

- ★ Side windows with anodized aluminum profiles
- ∴ Original windshield and rear window (glass)
- ∑ Fuchsfelge patterned wheels with diamond profile, star painted Rim
- X Porsche lettering on the rear end
- ─ Porsche lettering and stripes on the side
- X Stripes on front and rear bumper